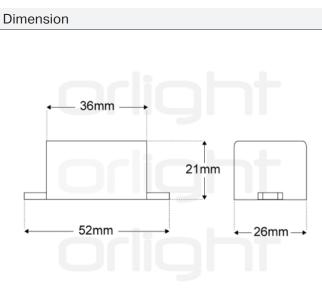

## LEDHEP350-MINI

## ITEM NO. DRIVER - 11403

LED power supply exclusively designed for LED lamps.

It is a switch mode power supply with 350mA constant output current.