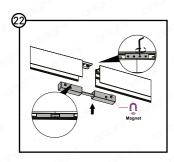

## CROSSLINE SUSPENDED INSTALLATION INSTRUCTIONS



























# **CROSSLINE SUSPENDED**INSTALLATION INSTRUCTIONS



























### CROSSLINE SUSPENDED INSTALLATION INSTRUCTIONS











This product must be installed by a skilled or instructed person in accordance with the current edition of the IET Wiring Regulations BS 7671 "Requirements for Electrical Installations" and the Buildings Regulations, as may be applicable subject to the location and country of the installation.

Should this product be modified, misused or not installed as per the instructions given, the product warranty shall be rendered void

All information contained within these installation instructions manual is provided in good faith. Orlight shall not be held responsible for any losses incurred as a result of the Customer's failure to follow the instructions manual thoroughly and in its entirety or failing to inspect the product for