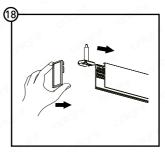

## CROSSLINE SUSPENDED INSTALLATION INSTRUCTIONS



























# **CROSSLINE SUSPENDED**INSTALLATION INSTRUCTIONS



























### CROSSLINE SUSPENDED INSTALLATION INSTRUCTIONS











This product must be installed by a skilled or instructed person in accordance with the current edition of the IET Wiring Regulations BS 7671 "Requirements for Electrical Installations" and the Buildings Regulations, as may be applicable subject to the location and country of the installation.

Should this product be modified, misused or not installed as per the instructions given, the product warranty shall be rendered void

All information contained within these installation instructions manual is provided in good faith. Orlight shall not be held responsible for any losses incurred as a result of the Customer's failure to follow the instructions manual thoroughly and in its entirety or failing to inspect the pro