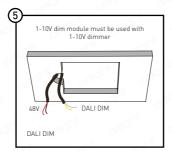

#### Wiring:

Disconnect the mains supply before installation. Ensure that the unit is installed and maintained by a certified professional and that installation conforms to any local building control standard applicable.