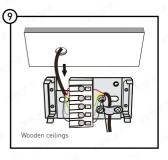

#### Wiring:

Disconnect the mains supply before installation. Ensure that the unit is installed and maintained by a certified professional and that installation conforms to any local building control standard applicable.