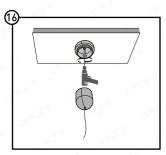

#### Wiring:

Disconnect the mains supply before installation. Ensure that the unit is installed and maintained by a certified professional and that installation conforms to any local building control standard applicable.