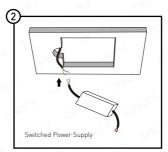

#### Wiring:

Disconnect the mains supply before installation. Ensure that the unit is installed and maintained by a certified professional and that installation conforms to any local building control standard applicable.