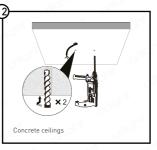

#### Hole Cut Out:

Orlight does not recommend cutting of holes prior to receipt of product in hand. Please refer to reverse or Orlight's technical support/website for recommended hole cut out.

#### Wiring:

Disconnect the mains supply before installation. Ensure that the unit is installed and maintained by a certified professional and that installation conforms to any local building control standard applicable.