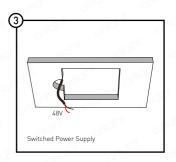

#### Wiring:

Disconnect the mains supply before installation. Ensure that the unit is installed and maintained by a certified professional and that installation conforms to any local building control standard applicable.