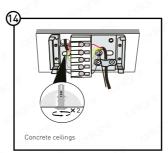

#### Wiring:

Disconnect the mains supply before installation. Ensure that the unit is installed and maintained by a certified professional and that installation conforms to any local building control standard applicable.