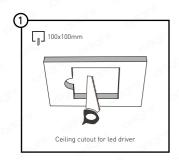

#### Hole Cut Out:

Orlight does not recommend cutting of holes prior to receipt of product in hand. Please refer to reverse or Orlight's technical support/website for recommended hole cut out.