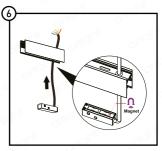

#### Wiring:

Disconnect the mains supply before installation. Ensure that the unit is installed and maintained by a certified professional and that installation conforms to any local building control standard applicable.