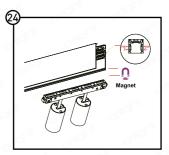

## CROSSLINE SUSPENDED INSTALLATION INSTRUCTIONS



























# **CROSSLINE SUSPENDED**INSTALLATION INSTRUCTIONS



























### CROSSLINE SUSPENDED INSTALLATION INSTRUCTIONS











This product must be installed by a skilled or instructed person in accordance with the current edition of the IET Wiring Regulations BS 7671 "Requirements for Electrical Installations" and the Buildings Regulations, as may be applicable subject to the location and country of the installation.

Should this product be modified, misused or not installed as per the instructions given, the product warranty shall be rendered void

All information contained within these installation instructions manual is provided in good faith. Orlight shall not be held responsible for any losses incurred as a result of the Customer's failure to follow the instructions manual thoroughly and in its entirety or failing to inspect the product for mis