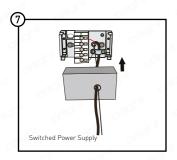

#### Wiring:

Disconnect the mains supply before installation. Ensure that the unit is installed and maintained by a certified professional and that installation conforms to any local building control standard applicable.