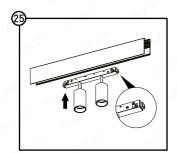

## CROSSLINE SUSPENDED INSTALLATION INSTRUCTIONS



























# **CROSSLINE SUSPENDED**INSTALLATION INSTRUCTIONS



























### CROSSLINE SUSPENDED INSTALLATION INSTRUCTIONS











This product must be installed by a skilled or instructed person in accordance with the current edition of the IET Wiring Regulations BS 7671 "Requirements for Electrical Installations" and the Buildings Regulations, as may be applicable subject to the location and country of the installation.

Should this product be modified, misused or not installed as per the instructions given, the product warranty shall be rendered void

All information contained within these installation instructions manual is provided in good faith. Orlight shall not be held responsible for any losses incurred as a result of the Customer's failure to follow the instructions manual thoroughly and in its entirety or failing to inspect the product for missing parts and/or any defects prior to installation.

F