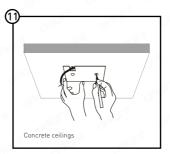

#### Wiring:

Disconnect the mains supply before installation. Ensure that the unit is installed and maintained by a certified professional and that installation conforms to any local building control standard applicable.