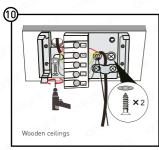

#### Wiring:

Disconnect the mains supply before installation. Ensure that the unit is installed and maintained by a certified professional and that installation conforms to any local building control standard applicable.