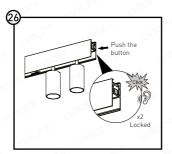

## CROSSLINE SUSPENDED INSTALLATION INSTRUCTIONS



























# **CROSSLINE SUSPENDED**INSTALLATION INSTRUCTIONS



























### CROSSLINE SUSPENDED INSTALLATION INSTRUCTIONS











This product must be installed by a skilled or instructed person in accordance with the current edition of the IET Wiring Regulations BS 7671 "Requirements for Electrical Installations" and the Buildings Regulations, as may be applicable subject to the location and country of the installation.

Should this product be modified, misused or not installed as per the instructions given, the product warranty shall be rendered void

All information contained within these installation instructions manual is provided in good faith. Orlight shall not be held responsible for any losses incurred as a result of the Customer's failure to follow the instructions manual thoroughly and in its entirety or failing to inspect the product for missing parts and/or any defects prior to installation.

For