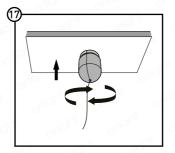

## CROSSLINE SUSPENDED INSTALLATION INSTRUCTIONS



























# **CROSSLINE SUSPENDED**INSTALLATION INSTRUCTIONS



























### CROSSLINE SUSPENDED INSTALLATION INSTRUCTIONS











This product must be installed by a skilled or instructed person in accordance with the current edition of the IET Wiring Regulations BS 7671 "Requirements for Electrical Installations" and the Buildings Regulations, as may be applicable subject to the location and country of the installation.

Should this product be modified, misused or not installed as per the instructions given, the product warranty shall be rendered void

All information contained within these installation instructions manual is provided in good faith. Orlight shall not be held responsible for any losses incurred as a result of the Customer's failure to follow the instructions manual thoroughly and in its entirety or failing to inspect the p