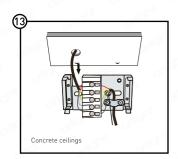

#### Wiring:

Disconnect the mains supply before installation. Ensure that the unit is installed and maintained by a certified professional and that installation conforms to any local building control standard applicable.