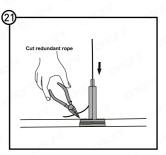

## CROSSLINE SUSPENDED INSTALLATION INSTRUCTIONS



























# **CROSSLINE SUSPENDED**INSTALLATION INSTRUCTIONS



























### CROSSLINE SUSPENDED INSTALLATION INSTRUCTIONS











This product must be installed by a skilled or instructed person in accordance with the current edition of the IET Wiring Regulations BS 7671 "Requirements for Electrical Installations" and the Buildings Regulations, as may be applicable subject to the location and country of the installation.

Should this product be modified, misused or not installed as per the instructions given, the product warranty shall be rendered void

All information contained within these installation instructions manual is provided in good faith. Orlight shall not be held responsible for any losses incurred as a result of the Customer's failure to follow the instructions manual thoroughly and in its entirety or failing to inspect the product f