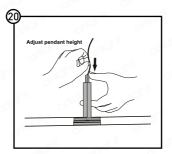

## CROSSLINE SUSPENDED INSTALLATION INSTRUCTIONS



























# **CROSSLINE SUSPENDED**INSTALLATION INSTRUCTIONS



























### CROSSLINE SUSPENDED INSTALLATION INSTRUCTIONS











This product must be installed by a skilled or instructed person in accordance with the current edition of the IET Wiring Regulations BS 7671 "Requirements for Electrical Installations" and the Buildings Regulations, as may be applicable subject to the location and country of the installation.

Should this product be modified, misused or not installed as per the instructions given, the product warranty shall be rendered void

All information contained within these installation instructions manual is provided in good faith. Orlight shall not be held responsible for any losses incurred as a result of the Customer's failure to follow the instructions manual thoroughly and in its entirety or failing to inspect the product