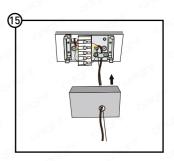

#### Wiring:

Disconnect the mains supply before installation. Ensure that the unit is installed and maintained by a certified professional and that installation conforms to any local building control standard applicable.