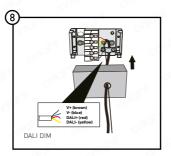

#### Wiring:

Disconnect the mains supply before installation. Ensure that the unit is installed and maintained by a certified professional and that installation conforms to any local building control standard applicable.