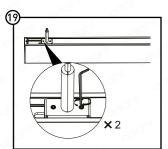

## CROSSLINE SUSPENDED INSTALLATION INSTRUCTIONS



























# **CROSSLINE SUSPENDED**INSTALLATION INSTRUCTIONS



























### CROSSLINE SUSPENDED INSTALLATION INSTRUCTIONS











This product must be installed by a skilled or instructed person in accordance with the current edition of the IET Wiring Regulations BS 7671 "Requirements for Electrical Installations" and the Buildings Regulations, as may be applicable subject to the location and country of the installation.

Should this product be modified, misused or not installed as per the instructions given, the product warranty shall be rendered void

All information contained within these installation instructions manual is provided in good faith. Orlight shall not be held responsible for any losses incurred as a result of the Customer's failure to follow the instructions manual thoroughly and in its entirety or failing to inspect the produ