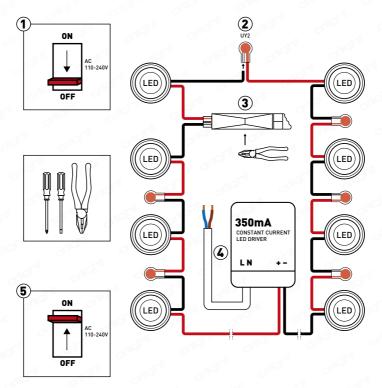

## Wiring instructions

## MINI LED FIXTURE

ORLLM22

**WARNING** - The total power consumption of lamps in series should not exceed the total power output of the LED Driver.

**INSTALLATION** - Orlight does not recommend cutting of holes prior to receipt of product in hand. Please see reverse for full instructions.

We recommend that this product is installed by a competent person in accordance with the latest edition of the IET Wiring Regulations BS 7671 "Requirements for Electrical Installations" and the Buildings Regulations, as may be applicable subject to the location and country of the job or installation.