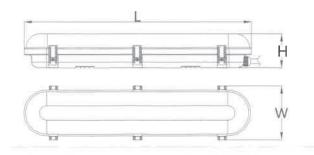

#### 1. Product Size

| Product    | 4FT/1.2M |
|------------|----------|
| Length (L) | 1200 MM  |
| Width (W)  | 125 MM   |
| Height (H) | 90 MM    |