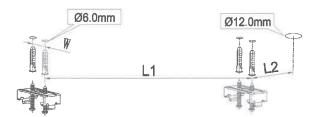

# 2. Surface Mounting Procedure (Surface Mounting)

1. Seat the fixing clips to the mounting surface according to the dimension instruction.

| Product       | 4FT/1.2M |
|---------------|----------|
| Length 1 (L1) | 840 MM   |
| Width (W)     | 26 MM    |
| Length 2 (L2) | ≥ 190 MM |