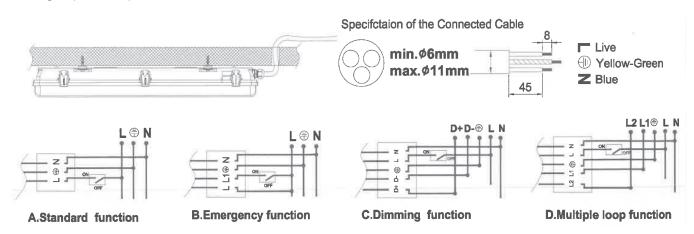

#### 1. Product Size



| Product    | 4FT/1.2M |
|------------|----------|
| Length (L) | 1200 MM  |
| Width (W)  | 125 MM   |
| Height (H) | 90 MM    |

# 2. Surface Mounting Procedure (Surface Mounting)

1. Seat the fixing clips to the mounting surface according to the dimension instruction.



| Product       | 4FT/1.2M |
|---------------|----------|
| Length 1 (L1) | 840 MM   |
| Width (W)     | 26 MM    |
| Length 2 (L2) | ≥ 190 MM |

2. Push the lamp body into the mounting clips.







### 3. Wiring steps and requirements



# ORLWP4-2

## Installation Instructions



### 3. Parts Include

## 4. Necessary Tools





#### **Notice**

- 1. All electrical work must be undertaken by a qualified contractor to ensure compliance with latest edition BS 7671 and IEE. IET wiring regualtions.
- 2. Before installing an LED Low Bay or doing any maintenance, ensure power supply is tunred off at the circuit breaker or fuse box.
- 3. This product is designed for permanent connection to fixed wiring; the circuit should be protected with the appropriate MCB or fuse.