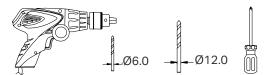

#### 1. Product Size



| Product    | 4FT/1.2M |
|------------|----------|
| Length (L) | 1200 MM  |
| Width (W)  | 125 MM   |
| Height (H) | 90 MM    |

# 2. Surface Mounting Procedure (Surface Mounting)

1. Seat the fixing clips to the mounting surface according to the dimension instruction.



| Product       | 4FT/1.2M |
|---------------|----------|
| Length 1 (L1) | 840 MM   |
| Width (W)     | 26 MM    |
| Length 2 (L2) | ≥ 190 MM |

2. Push the lamp body into the mounting clips.







### 3. Wiring steps and requirements



# ORLWP4-2

## Installation Instructions



### 3. Parts Include

## 4. Necessary Tools





#### **Notice**

- 1. All electrical work must be undertaken by a qualified contractor to ensure compliance with latest edition BS 7671 and IEE. IET wiring regualtions.
- 2. Before installing an LED Low Bay or doing any maintenance, ensure power supply is tunred off at the circuit breaker or fuse box.
- 3. This product is designed for permanent connection to fixed wiring; the circuit should be protected with the appropriate MCB or fuse.