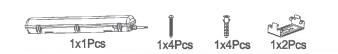

#### 1. Product Size



| Product    | 4FT/1.2M |
|------------|----------|
| Length (L) | 1200 MM  |
| Width (W)  | 125 MM   |
| Height (H) | 90 MM    |

# 2. Surface Mounting Procedure (Surface Mounting)

1. Seat the fixing clips to the mounting surface according to the dimension instruction.



| Product       | 4FT/1.2M |
|---------------|----------|
| Length 1 (L1) | 840 MM   |
| Width (W)     | 26 MM    |
| Length 2 (L2) | ≥ 190 MM |

2. Push the lamp body into the mounting clips.







### 3. Wiring steps and requirements



# ORLWP4-2

## Installation Instructions



### 3. Parts Include

## 4. Necessary Tools





#### **Notice**

- 1. All electrical work must be undertaken by a qualified contractor to ensure compliance with latest edition BS 7671 and IEE. IET wiring regualtions.
- 2. Before installing an LED Low Bay or doing any maintenance, ensure power supply is tunred off at the circuit breaker or fuse box.
- 3. This product is designed for permanent connection to fixed wiring; the circuit should be protected with the appropriate MCB or fuse.