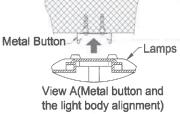

#### 1. Product Size



| Product    | 4FT/1.2M |
|------------|----------|
| Length (L) | 1200 MM  |
| Width (W)  | 125 MM   |
| Height (H) | 90 MM    |

# 2. Surface Mounting Procedure (Surface Mounting)

1. Seat the fixing clips to the mounting surface according to the dimension instruction.



| Product       | 4FT/1.2M |
|---------------|----------|
| Length 1 (L1) | 840 MM   |
| Width (W)     | 26 MM    |
| Length 2 (L2) | ≥ 190 MM |

2. Push the lamp body into the mounting clips.







### 3. Wiring steps and requirements



# ORLWP4-2

## Installation Instructions



### 3. Parts Include

## 4. Necessary Tools





#### **Notice**

- 1. All electrical work must be undertaken by a qualified contractor to ensure compliance with latest edition BS 7671 and IEE. IET wiring regualtions.
- 2. Before installing an LED Low Bay or doing any maintenance, ensure power supply is tunred off at the circuit breaker or fuse box.
- 3. This product is designed for permanent connection to fixed wiring; the circuit should be protected with the appropriate MCB or fuse.